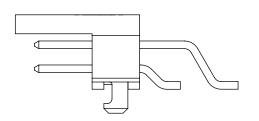

DETAIL 'H' SCALE 16 : 1

## \* PROPRIETARY NOTE THIS DOCUMENT CONTAINS CONFIDENTIAL AND

THIS DOCUMENT CONTAINS CONFIDENTIAL AND PROPRIETERS INFORMATION AND ALL DESIGN, MANUFACTURING, REPRODUCTION, USE, PATENT RIGHTS AND SALES RIGHTS ARE EXPRESSLY RESERVED BY SAMTEC, THIS DOCUMENT SHALL NOT BE DESCO.SED, IN WHOLE OR PART, TO ANY UNAUTHORIZED PERSON OR ENTITY NOR REPRODUCED, TRANSFERRED OR INCORPORATE IN MY OTHER PROJECT IN ANY MANNER WITHOUT THE EXPRESS WRITTEN CONSENT OF SAMTEC, IN



520 PARK EAST BLVD, NEW ALBANY, IN 47150 PHONE: 812-944-6733 FAX: 812-948-5047 e-Mail: info@SAMTEC.com code: 55322

SHEET SCALE: 2.5:1

DESCRIPTION:

.050 SHROUDED TERMINAL ASSEMBLY

DWG. NO.

FSH-1XX-XX-XXX-XX-XX

BY: DEANP 9/8/1999 SHEET 4 OF 4

F:\DWG\MISC\MKTG\FSH-1XX-XX-XXX-XX-XX-XX-MKT.SLDDRW