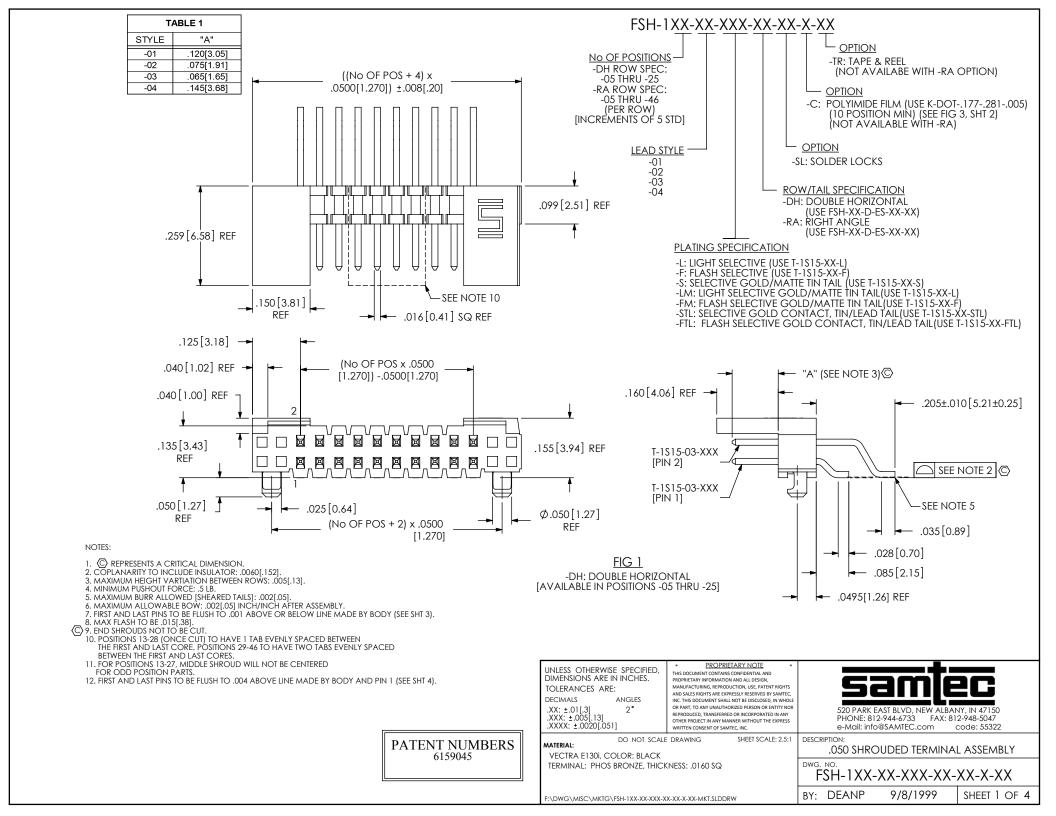

DETAIL 'H' SCALE 16 : 1

## \* PROPRIETARY NOTE THIS DOCUMENT CONTAINS CONFIDENTIAL AND

THIS DOCUMENT CONTAINS CONFIDENTIAL AND PROPRIETERS INFORMATION AND ALL DESIGN, MANUFACTURING, REPRODUCTION, USE, PATENT RIGHTS AND SALES RIGHTS ARE EXPRESSLY RESERVED BY SAMTEC, THIS DOCUMENT SHALL NOT BE DESCO.SED, IN WHOLE OR PART, TO ANY UNAUTHORIZED PERSON OR ENTITY NOR REPRODUCED, TRANSFERRED OR INCORPORATE IN MY OTHER PROJECT IN ANY MANNER WITHOUT THE EXPRESS WRITTEN CONSENT OF SAMTEC, IN



520 PARK EAST BLVD, NEW ALBANY, IN 47150 PHONE: 812-944-6733 FAX: 812-948-5047 e-Mail: info@SAMTEC.com code: 55322

SHEET SCALE: 2.5:1

DESCRIPTION:

.050 SHROUDED TERMINAL ASSEMBLY

DWG. NO.

FSH-1XX-XX-XXX-XX-XX

BY: DEANP 9/8/1999 SHEET 4 OF 4

F:\DWG\MISC\MKTG\FSH-1XX-XX-XXX-XX-XX-XX-MKT.SL