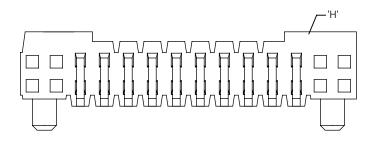

DETAIL 'H' SCALE 16 : 1

520 PARK EAST BLVD, NEW ALBANY, IN 47150 PHONE: 812-944-6733 FAX: 812-948-5047 e-Mail: info@SAMTEC.com code: 55322

SHEET SCALE: 2.5:1

DESCRIPTION:

.050 SHROUDED TERMINAL ASSEMBLY

DWG. NO.

FSH-1XX-XX-XXX-XX-XX