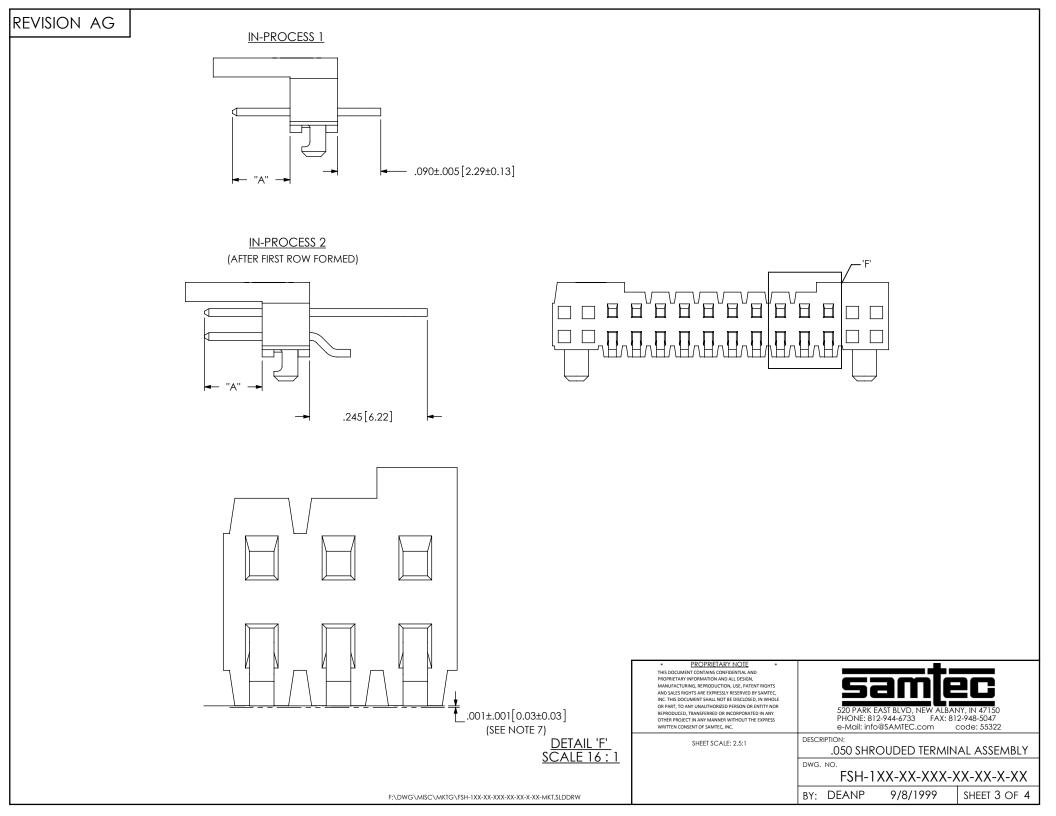

DETAIL 'H' SCALE 16 : 1

## \* PROPRIETARY NOTE THIS DOCUMENT CONTAINS CONFIDENTIAL AND

THIS DOCUMENT CONTAINS CONFIDENTIAL AND PROPRIETERS INFORMATION AND ALL DESIGN, MANUFACTURING, REPRODUCTION, USE, PATENT RIGHTS AND SALES RIGHTS ARE EXPRESSLY RESERVED BY SAMTEC, THIS DOCUMENT SHALL NOT BE DESCO.SED, IN WHOLE OR PART, TO ANY UNAUTHORIZED PERSON OR ENTITY NOR REPRODUCED, TRANSFERRED OR INCORPORATE IN MY OTHER PROJECT IN ANY MANNER WITHOUT THE EXPRESS WRITTEN CONSENT OF SAMTEC, IN



520 PARK EAST BLVD, NEW ALBANY, IN 47150 PHONE: 812-944-6733 FAX: 812-948-5047 e-Mail: info@SAMTEC.com code: 55322

SHEET SCALE: 2.5:1

DESCRIPTION:

.050 SHROUDED TERMINAL ASSEMBLY

DWG. NO.

FSH-1XX-XX-XXX-XX-XX

BY: DEANP 9/8/1999 SHEET 4 OF 4

F:\DWG\MISC\MKTG\FSH-1XX-XX-XXX-XX-XX-XX-MKT.SLDDRW