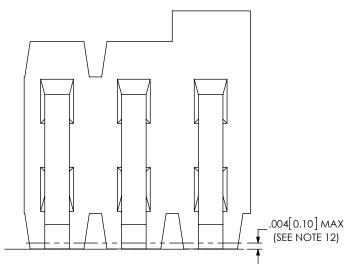

520 PARK EAST BLVD, NEW ALBANY, IN 47150 PHONE: 812-944-6733 FAX: 812-948-5047 e-Mail: info@SAMTEC.com code: 55322

SHEET SCALE: 2.5:1

DESCRIPTION:

.050 SHROUDED TERMINAL ASSEMBLY

DWG. NO.

FSH-1XX-XX-XXX-XX-XX