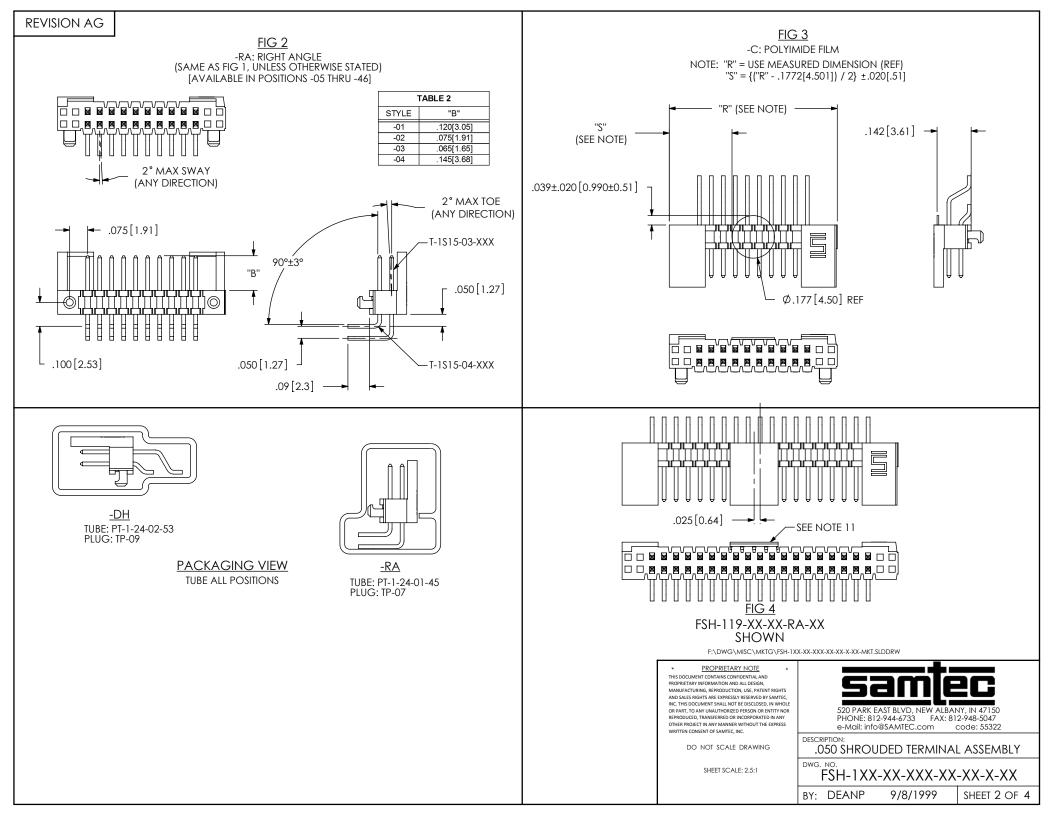

DETAIL 'H' SCALE 16 : 1

## \* PROPRIETARY NOTE THIS DOCUMENT CONTAINS CONFIDENTIAL AND

THIS DOCUMENT CONTAINS CONFIDENTIAL AND PROPRIETERS INFORMATION AND ALL DESIGN, MANUFACTURING, REPRODUCTION, USE, PATENT RIGHTS AND SALES RIGHTS ARE EXPRESSLY RESERVED BY SAMTEC, THIS DOCUMENT SHALL NOT BE DESCO.SED, IN WHOLE OR PART, TO ANY UNAUTHORIZED PERSON OR ENTITY NOR REPRODUCED, TRANSFERRED OR INCORPORATE IN MY OTHER PROJECT IN ANY MANNER WITHOUT THE EXPRESS WRITTEN CONSENT OF SAMTEC, IN



520 PARK EAST BLVD, NEW ALBANY, IN 47150 PHONE: 812-944-6733 FAX: 812-948-5047 e-Mail: info@SAMTEC.com code: 55322

SHEET SCALE: 2.5:1

DESCRIPTION:

.050 SHROUDED TERMINAL ASSEMBLY

DWG. NO.

FSH-1XX-XX-XXX-XX-XX

BY: DEANP 9/8/1999 SHEET 4 OF 4

F:\DWG\MISC\MKTG\FSH-1XX-XX-XXX-XX-XX-XX-MKT.SLDD